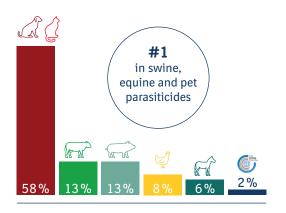

Italy

22. Noventa

Netherlands

23. Lelystad

A global market leader in Veterinary **Public Health (VPH)** 

AH Production sites

Total net sales of the Animal Health business

€ 4.3 billion